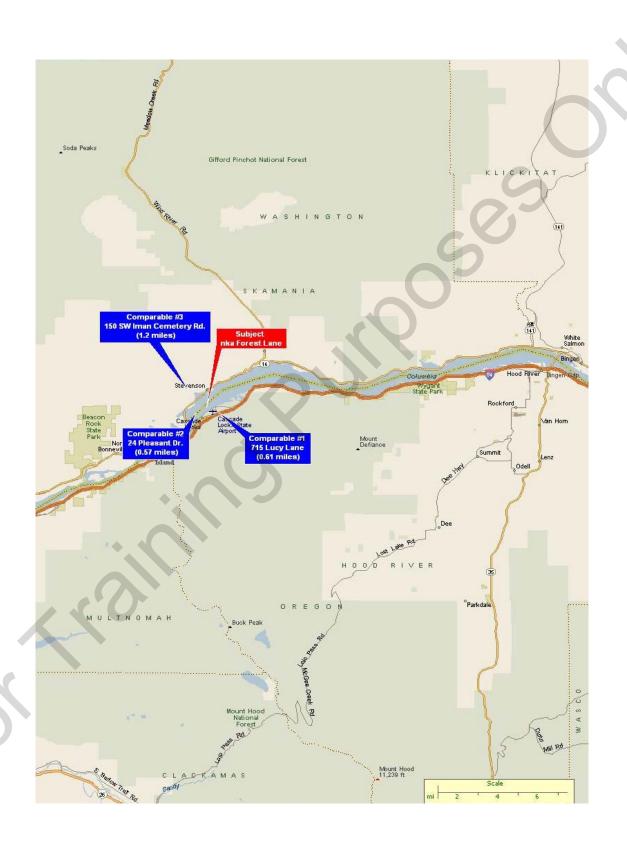

### **DESCRIPTION**

Lender: Dept of Veterans Affairs

Purchaser/Borrower: Burt Lancaster
Property Address: 105 NE Forest Lane

City: Cascade Locks

County: Hood River State: OR Zip: 97014

Legal Description: Parcel 1 of Partition Plat No. 200203P