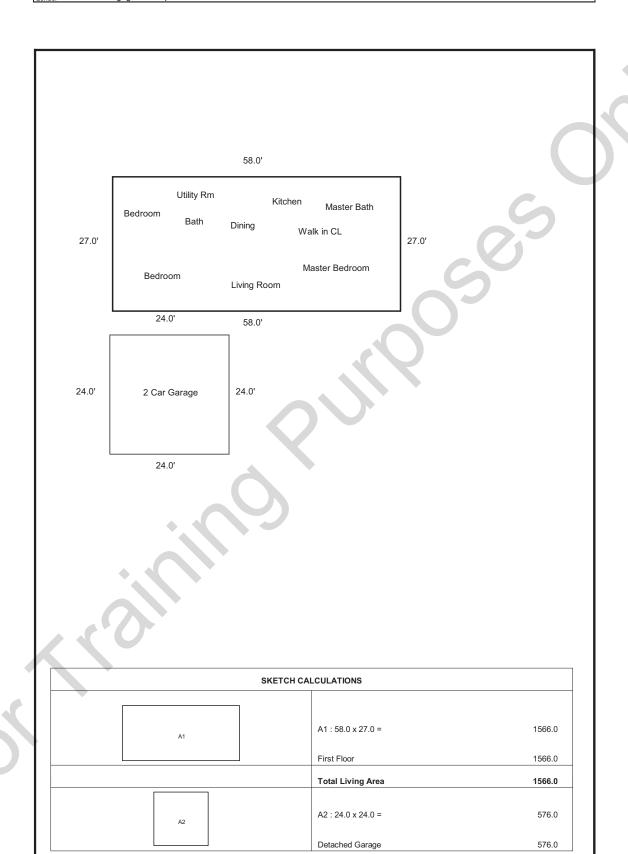

Smith Appraisals File No. 48

Manufactured Home Appraisal Report

| 110  |     | ugc   | _  | O.  | -  |
|------|-----|-------|----|-----|----|
|      | 9   | 183   |    |     |    |
| File | # 4 | 2/260 | 21 | ST. | 0/ |