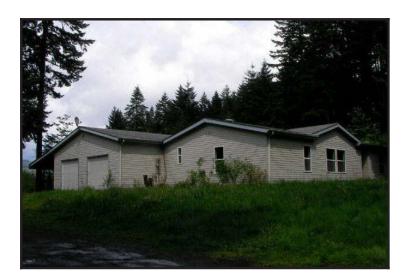

### **DESCRIPTION**

Lender: Dept of Veterans Affairs

Purchaser/Borrower: Burt Lancaster
Property Address: 105 NE Forest Lane

City: Cascade Locks

County: Hood River State: OR Zip: 97014

Legal Description: Parcel 1 of Partition Plat No. 200203P