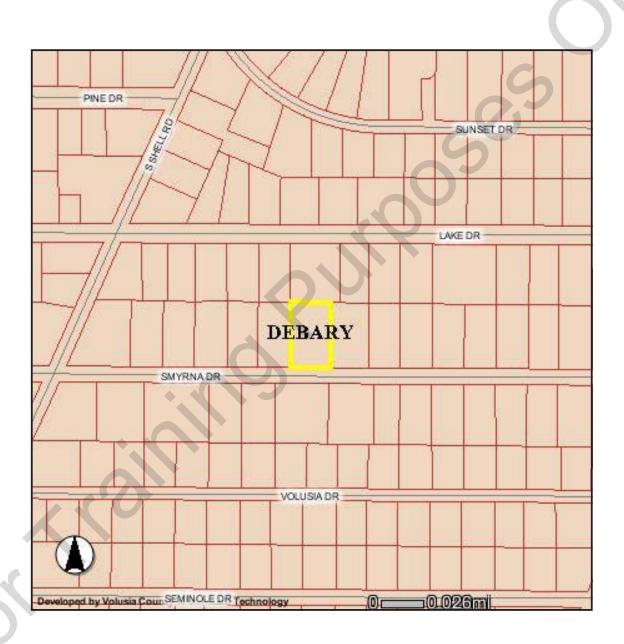

# **DESCRIPTION**

Lender: Bank of Mortgages

Purchaser/Borrower: Fred Astaire
Property Address: 24 Smyrna Dr

City: DeBary

County: Volusia

Legal Description: Please see page 3

Client: Department of Veterans Affairs