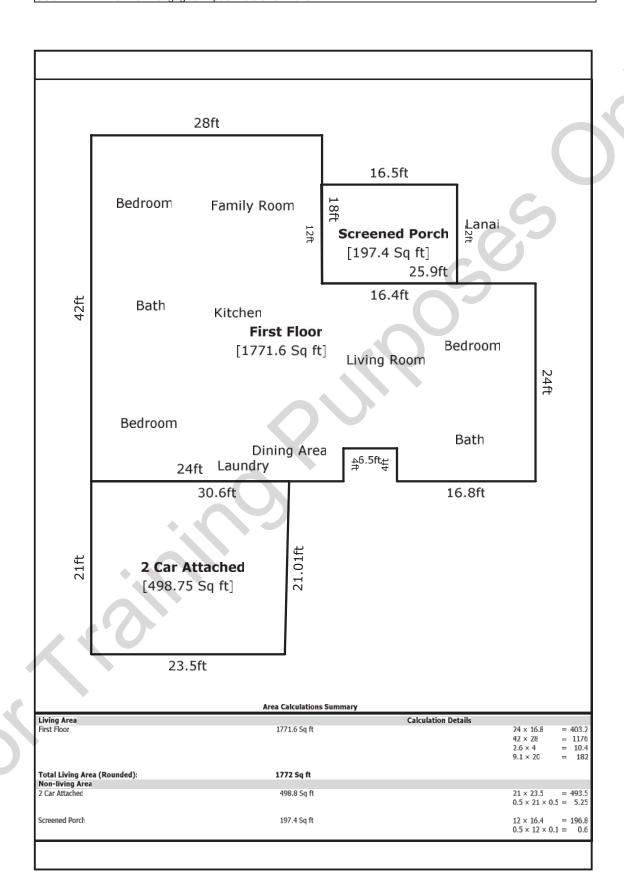

# **DESCRIPTION**

Lender: Bank of Mortgages

Purchaser/Borrower: Fred Astaire
Property Address: 24 Smyrna Dr

City: DeBary

County: Volusia

Legal Description: Please see page 3

Client: Department of Veterans Affairs